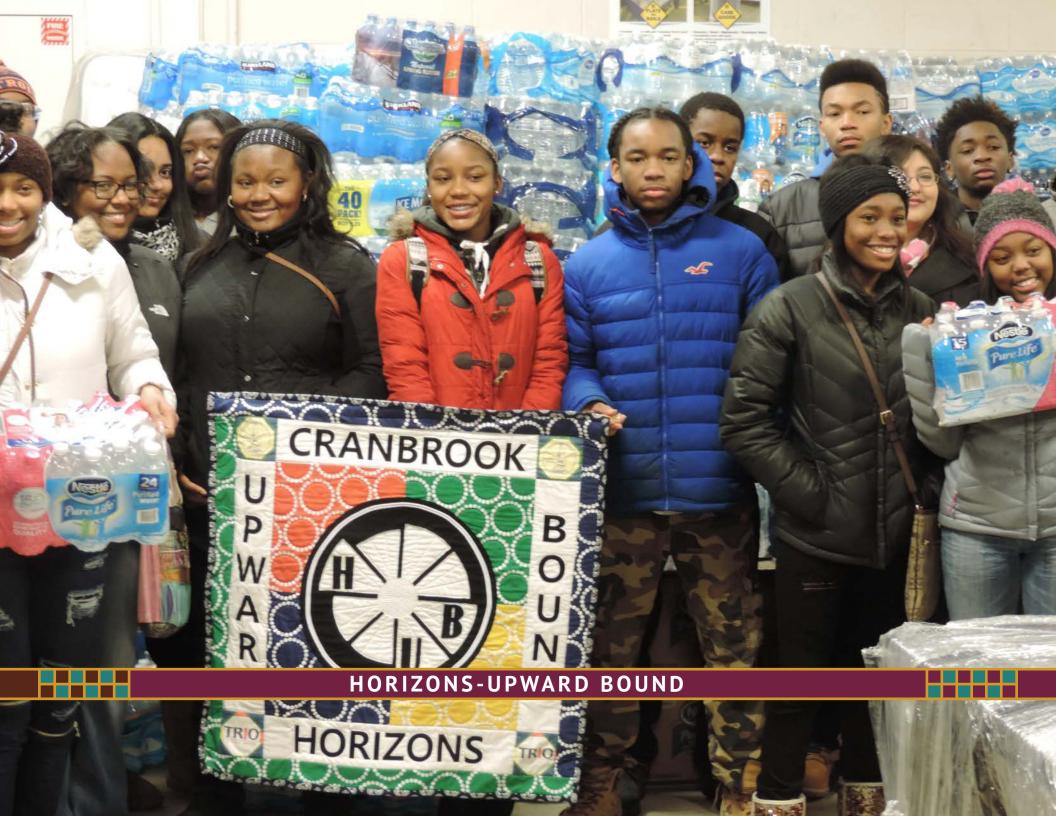

Innovation, creativity and curiosity are not separate entities at Cranbrook, but rather they are combined to encourage a new way to look at the world around us. These themes drive a new way of teaching a traditional course, as with the Blended Learning Approach to Math (BLAM) initiated in the Upper School and eventually into this year's Horizons-Upward Bound program; they were involved in the conversion of old spaces on campus such as the new Kingswood Café; they are also witnessed in the new websites for the Cranbrook Art Museum, Institute of Science and the House and Gardens. Unique and special events such as the Edible Landscapes dinners, for which the Center for Collections and Research is becoming so well known, are another terrific example.