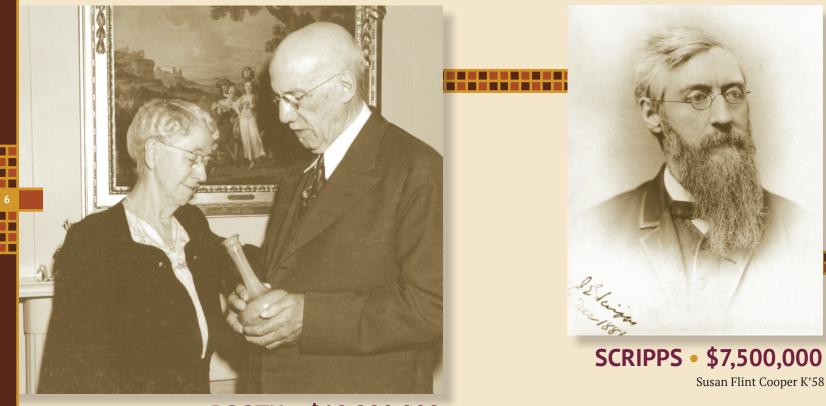

**BOOTH • \$10,000,000** 

George Gough Booth and Ellen Scripps Booth Maxine and Stuart Frankel

George and Ellen Booth founded Cranbrook in 1904 and guided its growth into one of the world's leading centers for education, science and art. The idea for Cranbrook arose, in part, of their belief that beauty was essential to life and could inspire great thinking and creativity. That belief still inspires the Cranbrook vision today. Ellen Booth's family, the Scrippses, were leaders in the newspaper publishing industry at the turn of the 20th century. The Scripps family was the foundation upon which many of Cranbrook's early successes were built.