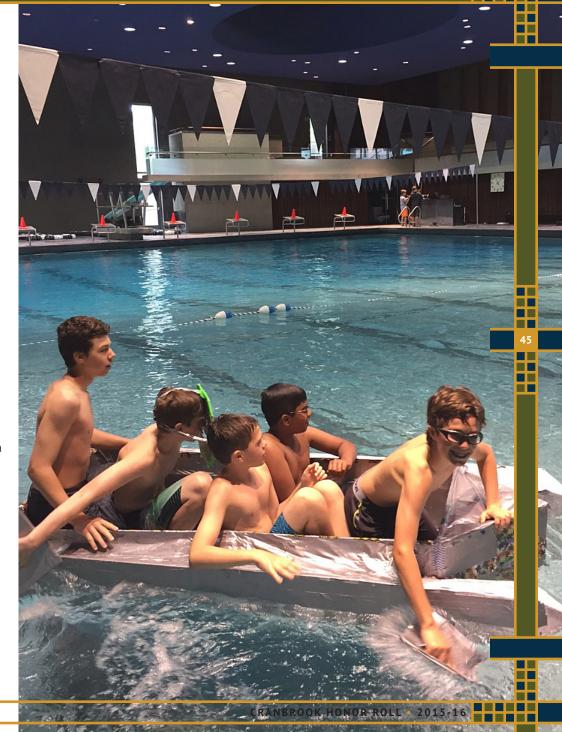

At the Cranbrook Kingswood Middle School for Boys, the students participated in the first annual Boat Design Project. Students worked collaboratively, applying lessons from math and science classes though the design thinking process. The project led the boys through the design, scale-model prototyping, and fabrication phases of creating seaworthy watercraft. At the culmination of the project in May, the boy tested their completed vessels in real life at a regatta held in the Williams Natatorium.